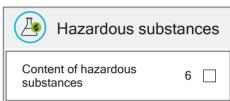

ECOproduct assesses the actual climate and environmental impact of construction products within the four categories above, based on a product specific environmental declaration (EPD) according to ISO 14025 and NS-EN 15804.

The product is ranked on a scale of 1-8 in each of these environmental categories, where 1 is the best. The green, white and red symbol appears in addition to the characters in order to visualize the assessment score.