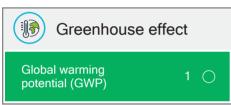

No. 1867

Manufacturer: Nordic Door AS Generic product: Internal doors Product group: Doors and gates Assumed technical lifetime: 60 years Moisture resistance: Not affected

Cleanability: Good

Reference value GWP: 55.32 kg/m<sup>2</sup>

## Distribution of energy consumption used as raw materials:

67.4 % renewable primary energy 32.6 % non renewable primary energy

<sup>†)</sup> The reference value for global warming potential is based on other products within the same product group registered in the ECOproduct database. This reference value is adjusted 31.12, each year and may affect the score for GWP in the subsequent year.

ECOproduct assesses the actual climate and environmental impact of construction products within the four categories above, based on a product specific environmental declaration (EPD) according to ISO 14025 and NS-EN 15804.

The product is ranked on a scale of 1-8 in each of these environmental categories, where 1 is the best. The green, white and red symbol appears in addition to the characters in order to visualize the assessment score.