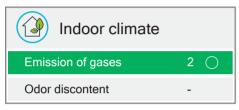

ECOproduct assesses the actual climate and environmental impact of construction products within the four categories above, based on a product specific environmental declaration (EPD) according to ISO 14025 and NS-EN 15804.

The product is ranked on a scale of 1-8 in each of these environmental categories, where 1 is the best. The green, white and red symbol appears in addition to the characters in order to visualize the assessment score.