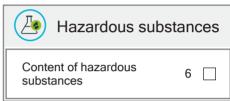

The product is ranked on a scale of 1-8 in each of these environmental categories, where 1 is the best. The green, white and red symbol appears in addition to the characters in order to visualize the assessment score.