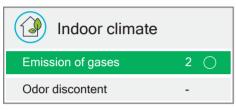

The product is ranked on a scale of 1-8 in each of these environmental categories, where 1 is the best. The green, white and red symbol appears in addition to the characters in order to visualize the assessment score.